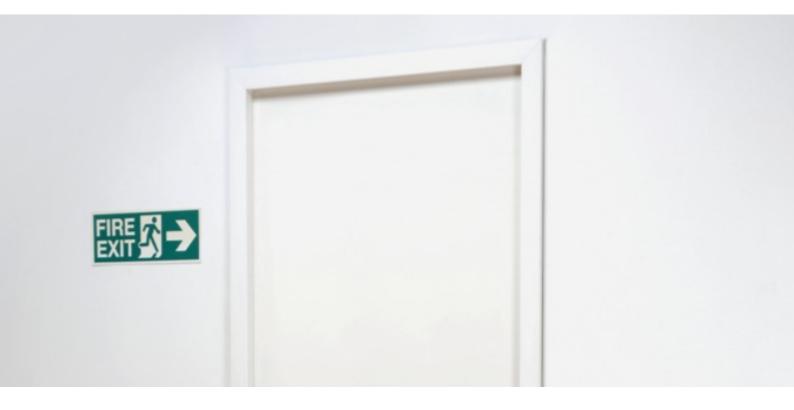

## GlowGRP Door Surround Set

**Description:** Architectural Door Surround Set manufactured in GRP (made to fit over existing surround).

Pack Details: Set containing:

1 surround top (W) 1m and 2 x surround uprights (H) 2.1m

**Dimensions** Surround to fit door size: (W) All sizes up to 1m x (H) 2.2m

**Other Information:** Dado Rail and other Door Surround sizes may be available

upon request. Please contact our office.

All colours are a visual representation only. Please ask for samples if you would like to see accurate swatches. GlowGRP cannot be held accountable for manufacture or installation by independent companies.